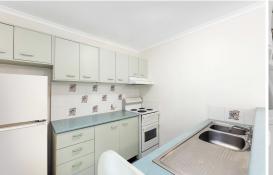

## Quiet ground floor unit

- This unit is located on the internal parkland grounds of the complex and is only a short stroll to the resort pool.
- The living area adjacent to the kitchen is a comfortable size and can accommodate most lounge furniture styles
- Cupboards are plentiful in the compact, functional kitchen
- Both bedrooms are spacious with the main bedroom having direct access to the bathroom
- The laundry and bathroom are combined with the bathroom featuring a bath and shower
- A private front patio is an ideal place to enjoy your favourite beverage, a great way to enjoy the coastal lifestyle
- This unit is in original condition so the lucky new owner can undertake an inexpensive facelift to reflect your own tastes
- Inspections are by appointment only. The furniture featured in the photos may not be the same that exists at present.