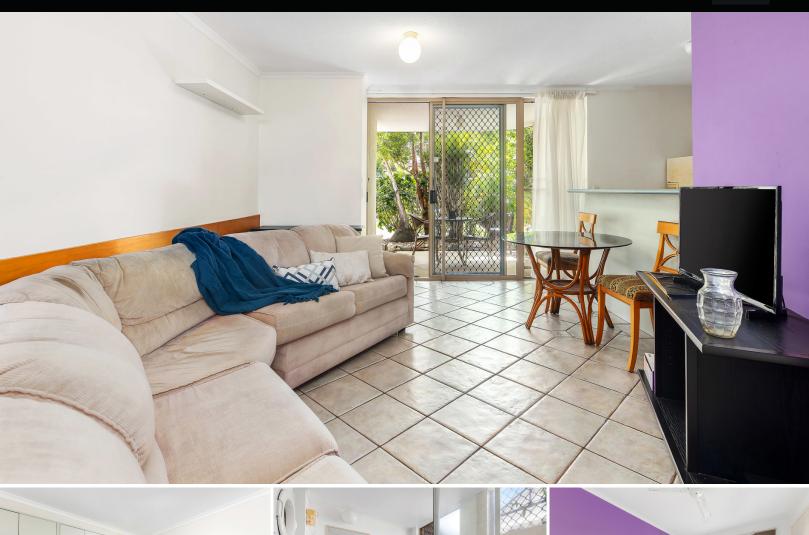

## Quiet ground floor unit

- This unit is located on the internal parkland grounds of the complex and is only a short stroll to the resort pool.
- The living area adjacent to the kitchen is a comfortable size and can accommodate most lounge furniture styles
- Cupboards are plentiful in the compact, functional kitchen
- Both bedrooms are spacious with the main bedroom having direct access to the bathroom
- The laundry and bathroom are combined with the bathroom featuring a bath and shower
- A private front patio is an ideal place to enjoy your favourite beverage, a great way to enjoy the coastal lifestyle
- This unit is in original condition so the lucky new owner can undertake an inexpensive facelift to reflect your own tastes
- Inspections are by appointment only. The furniture featured in the photos may not be the same that exists at present.