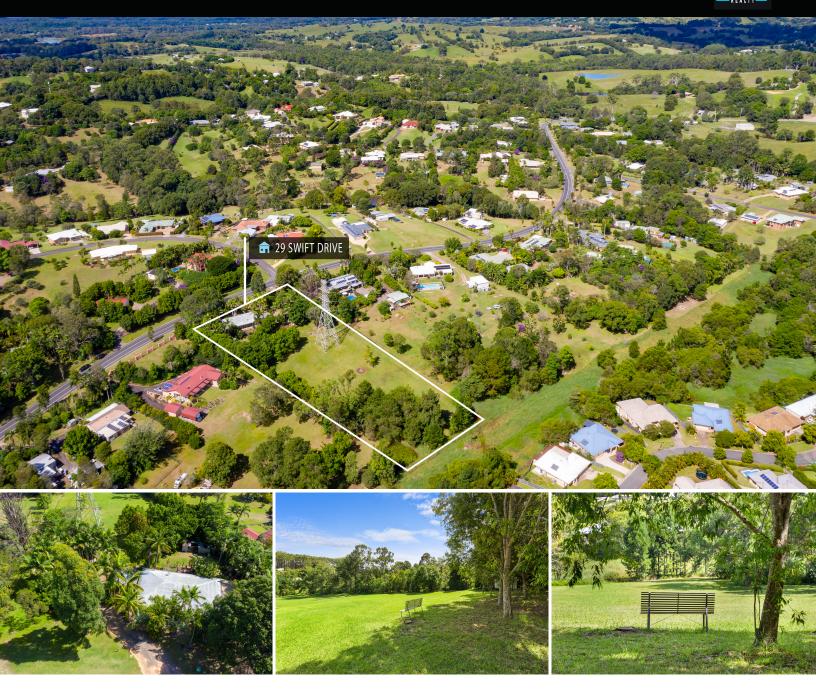

## So Much Land, Such Little Price!

Welcome home to 29 Swift Drive Cooroy. One of only the few houses along this pristine strip of road to be on town water and sewerage! Now back available for sale, the time is now to act & secure this beautiful property.

Main features of the property include:

- Cleared 1.7 acres of land- partially fenced
- 3/4 bedrooms, 2 bathrooms + double carport
- Multiple living areas
- Town water + sewerage

The home itself is the ideal layout with 3 good sized bedrooms plus a study which could be