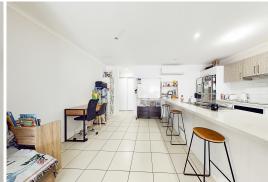

## Features include:

- 3 large bedrooms all with built in robes.
- Two bathrooms (master with ensuite)
- Large double garage with laundry & side access to the back yard
- Open plan living, dining and kitchen
- Air conditioning in main living space PLUS master bedroom
- Fans throughout