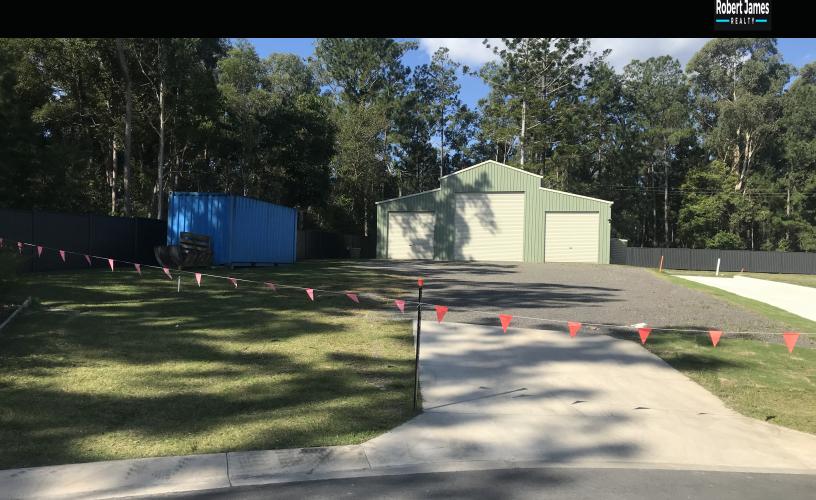

## Last Remaining Block "The Pines Estate"

Hurry in and secure the last remaining block of land at The Pines Estate Landsborough.

Boasting a whopping 1010sqm PLUS a large 12x14m three bay shed already in place at the rear of block all that is left is to put your dream home design in place and secure this magnificent piece of flat, large, level land.

Location speaks for itself with no rear or side neighbour leaves only neighbours on one side of the property and at the end of the circuit ensures privacy as well as a grand street presence.

Plantation Circuit is the newest development in Landsborough and with this lot being the last one left you must act quick to secure.

Development is now completed. Act on this quickly and secure yourself this block of land with only a \$1,000 deposit!

The positioning of these blocks are fantastic being only a short stroll away to local shops, transport and amenities. Schools, restaurants, parks and cafes are all nearby aswell as famous world known attractions such as Australia Zoo, Big Kart

## UNDER CONTRACT

Address : Lot 34, Plantation Circuit, QLD, LANDSBOROUGH, 4550

Area : 1010 per sqm

Bedrooms : 0 Bathrooms : 0 Car Space : 0 Contact : George Anderson,, 1300757111,, george@robertjamesrealty.com.au