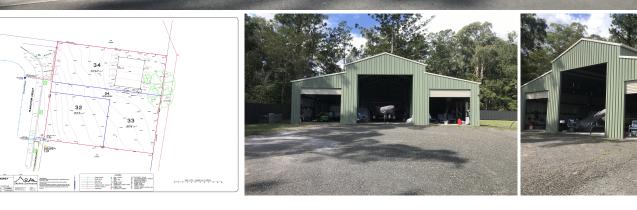

## Last Remaining Block "The Pines Estate"

Hurry in and secure the last remaining block of land at The Pines Estate Landsborough.

Boasting a whopping 1010sqm PLUS a large 12x14m three bay shed already in place at the rear of block all that is left is to put your dream home design in place and secure this magnificent piece of flat, large, level land.

## UNDER CONTRACT

Address : Lot 34, Plantation Circuit, QLD, LANDSBOROUGH, 4550

Area : 1010 per sqm

Bedrooms : 0 Bathrooms : 0 Car Space : 0 Contact : George Anderson,, 1300757111,, george@robertjamesrealty.com.au