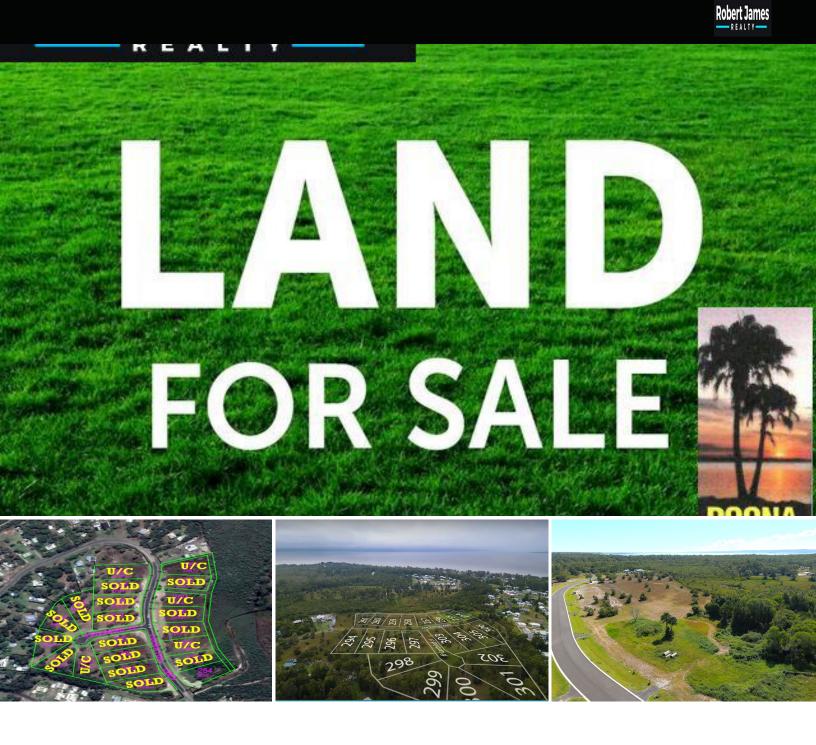

LOT 254- 3629m2 - (UNDER CONTRACT) LOT 255- 3768m2 - (SOLD) LOT 256- 3704m2 - (UNDER CONTRACT) LOT 257- 4008m2 - (SOLD) LOT 258 - 3984m2 - (SOLD) LOT 259- 3543m2 - (UNDER CONTRACT) LOT 260- 3544m2 - (SOLD) LOT 261- 3561m2 - (UNDER CONTRACT) LOT 294- 4170m2 - (UNDER CONTRACT) LOT 295- 4003m2 (SOLD) LOT 296- 4002m2 (SOLD) LOT 297- 4010m2 (SOLD) LOT 298- 4490m2 - (SOLD) LOT 299- 4055m2 - (SOLD) LOT 300- 4004m2 (SOLD) LOT 301- 4100m2 - (SOLD) LOT 302- 4249m2 - (UNDER CONTRACT) LOT 303- 4202m2 - (SOLD) LOT 304- 4210m2 - (SOLD)

## FUTURE STAGES COMING SOON

Address : , COCKATOO CRESCENT, QLD, POONA, 4650

Area : 4000 per sqm Bedrooms : 0 Bathrooms : 0 Car Space : 0 Contact : George Anderson,, 1300757111,, george@robertjamesrealty.com.au

Type :

https://www.robertjamesrealty.com.au

1300 757 111 www.robertjamesrealty.com.au

LOT 305- 4175m2 - (SOLD) LOT 306- 4012m2 - (SOLD)

Poona is an exclusive coastal town that oozes peace and serenity. It is a bird and nature lovers paradise with ample opportunity for relaxing and lifestyle. It is one of the best kept Coastal secrets not only in the Fraser Coast but throughout Australia. Rural blocks this close to the Coast provide fantastic fishing opportunities and access over to Fraser Island and beyond.