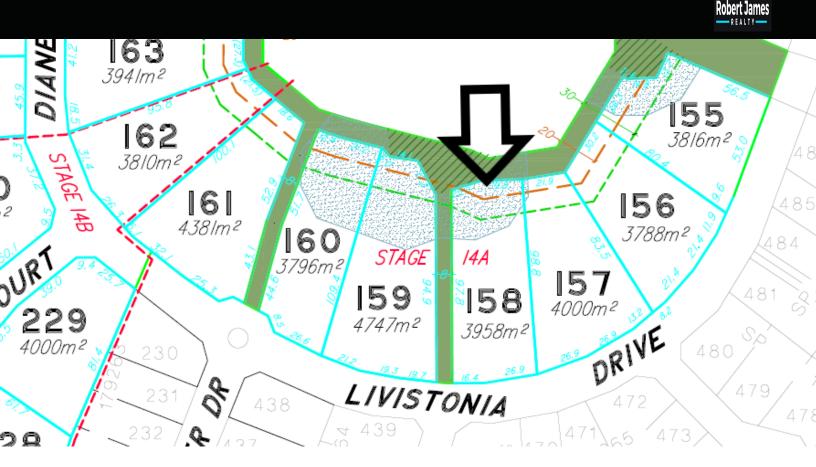

Lot 158 Livistonia Drive (Poona Bay Estate) is just shy of an acre boasting a whopping 3958m2.

The opportunities are endless and you must be quick to secure yourself a brilliant sized block of land for a fantastic price. Secure this block today with only a

## \$210,000

Address : LOT 158, Livistonia Drive, QLD, POONA, 4650

Area : 3958 per sqm Bedrooms : 0 Bathrooms : 0 Car Space : 0 Contact : George Anderson,, 1300757111,, george@robertjamesrealty.com.au

Type :