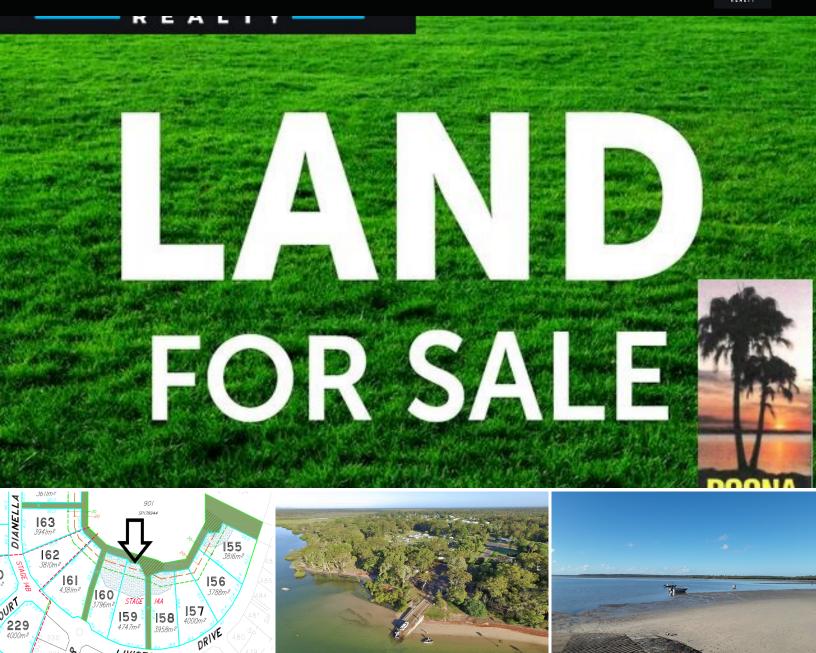

## Lot 159 Poona Bay Estate

LIVISTONIA

Welcome to the latest and greatest land development to hit the East Coast of Australia- POONA BAY!

Poona is an exclusive sea side town that oozes peace and serenity. It is a bird and nature lovers paradise with ample opportunity for relaxing and lifestyle. It is one of the best keep seaside secrets not only in the Fraser Coast but throughout Australia. These blocks are walking distance to the boat ramp which provides fantastic fishing opportunities and direct sea access over to Fraser Island and beyond.

Lot 159 Livistonia Drive (Poona Bay Estate) boasts a whopping 4747m2.

The opportunities are endless and you must be quick to secure yourself a brilliant sized block of land for a fantastic price. Secure this block today with only a \$1,000 deposit and contact George A

## **Under Offer**

Address: Lot 159, Livistonia Drive, QLD, POONA, 4650

Area: 4747 per sqm Bedrooms: 0

Bathrooms: 0 Car Space: 0

Contact: George Anderson,,

1300757111,,

george@robertjamesrealty.com.au

Type: