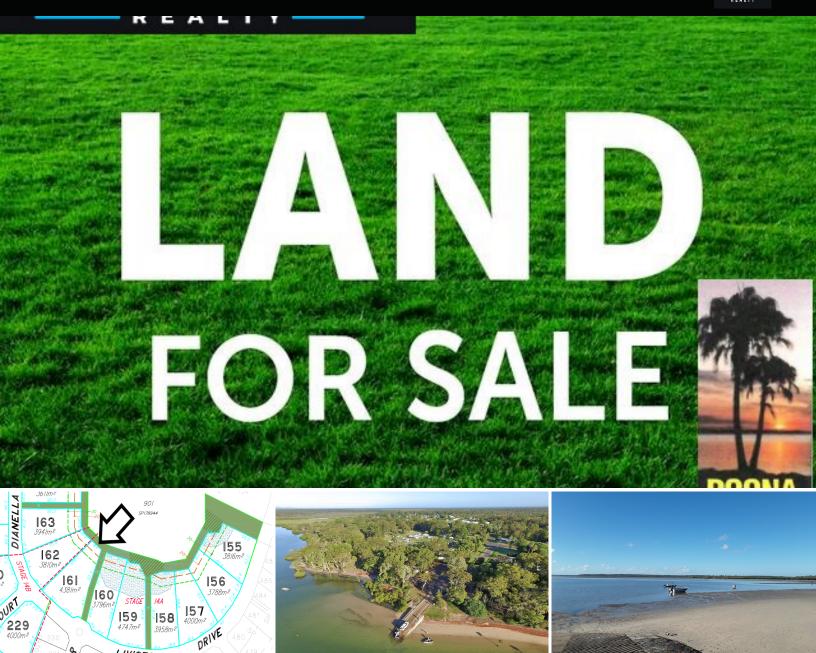

Lot 161 Livistonia Drive (Poona Bay Estate) boasts a whopping 4381m2.

The opportunities are endless and you must be quick to secure yourself a brilliant sized block of land for a fantastic price. Secure this block today with only a \$1,000 deposit and contact George A

## **UNDER OFFER**

Address: LOT 161, Livistonia Drive, QLD, POONA, 4650

Area: 4381 per sqm Bedrooms: 0

Bathrooms: 0 Car Space: 0

Contact : George Anderson,,

1300757111,,

george@robertjames realty.com.au

Type: