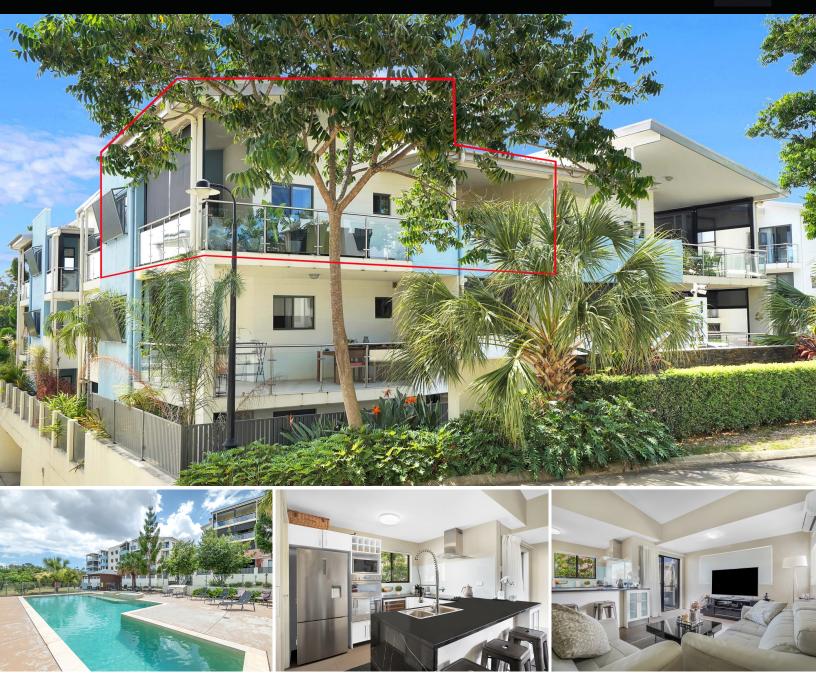

## **Elegant Top Floor, End Apartment**

Evvien Apartments is a Resort-Style complex which is highly sought after because of their quality and location.

Position, position, position. This three bedroom, 2 car park top floor apartment, is for sale now and an opportunity not to be missed if you looking for a property that ticks all the boxes.

Featuring a formal entrance and extra high raked ceilings, this apartment is a must see if you are looking for something a bit special. Sitting at the end corner of a small block of apartments with a lift and two car lock up, this apartment is a bit special and very different to the normal with abundant outdoor balconies to relax and entertain on.

Apartments of this quality are few and far between.

Features Include...

- Marble bench top with waterfall edge
- Stainless Steel Euro Appliances
- Extendable sink mixer
- Integrated wine rack
- Soft close drawers
- Spacious Bedrooms with large built-in robes - Air-conditioned Living Area and Bedrooms
- Floor-to-ceiling tiles in Bathrooms, marble vanities and

rain-shower mixers

Evvien Resort has features that make you feel like you are always on vacation.

- Gorgeous In-ground swimming pool & spa

- Barbecue facilities for entertaining

- And the added benefit of an Onsite Manager to keep an eye on things for you.