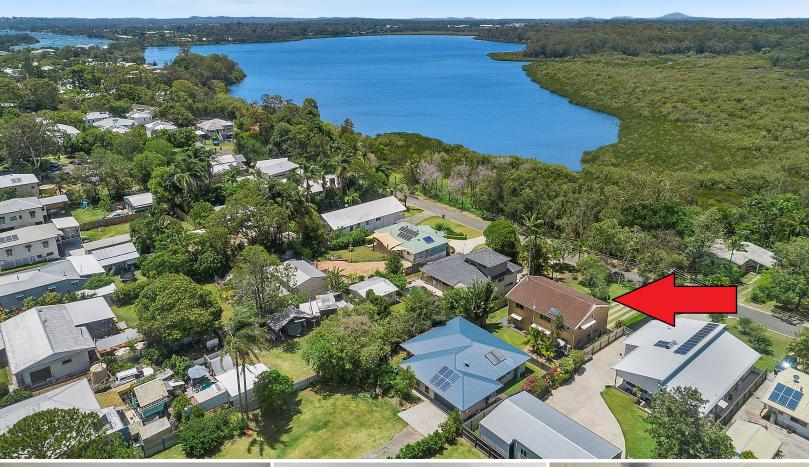

## SPACE, VERSATILITY AND AN OLD TEWANTIN LOCATION WITH DU

- LOCATION IS EVERYTHING! THIS IS A TIGHTLY HELD ENCLAVE FOR ONE VERY GOOD REASON, LOCATION!
- A HOME OF CONVENIENCE IN EVERY WAY, WALK TO SHOPPING VILLAGE, SCHOOL, MARINA, CHURCH, LAKE AND GOLF COURSE
- A VERY SOLID CONSTRUCTION WITH A VERSATILE AND SPACIOUS LAYOUT LOCATED IN A QUIET CUL DE SAC AMONGST QUALITY HOMES
- A LARGE LOWER FLOOR AREA WITH SEPARATE BEDROOM, BATHROOM AND LIVING AREA IS IDEAL AS A TEENS RETREAT OR SEPARATE LIVING FOR ELDERLY PARENTS. THIS SPACE CAN EASILY BE MADE INTO A FULLY SELF CONTAINED UNIT.
- THE TOP FLOOR SHOWCASING BEAUTIFUL POLISHED FLOORS HAS THREE BEDROOMS, LIVING, KITCHEN, BATHROOM AND A FULL LENGTH BALCONY.
- THE KITCHEN IS VERY FUNCTIONAL WITH PLENTY OF SPACE AND A LOVELY VIEW ACROSS THE ROAD TO THE RESERVE
- A LOCK-UP GARAGE FOR 4 PRESENTS AN OPPORTUNITY TO ENHANCE THE USE OF THE DOWNSTAIRS AREA WITH ALTERNATE USE OF SOME OF THIS ABUNDANANT CAR SPACE
- PLENTY OF ROOM FOR A GOOD SIZED SPARKLING POOL ON

https://www.robertjamesrealty.com.au

• AN INSPECTION WILL CONFIRM THE EXTREMELY GOOD VALUE ON OFFER SO TO AVOID DISAPPOINTMENT VIEW EARLY