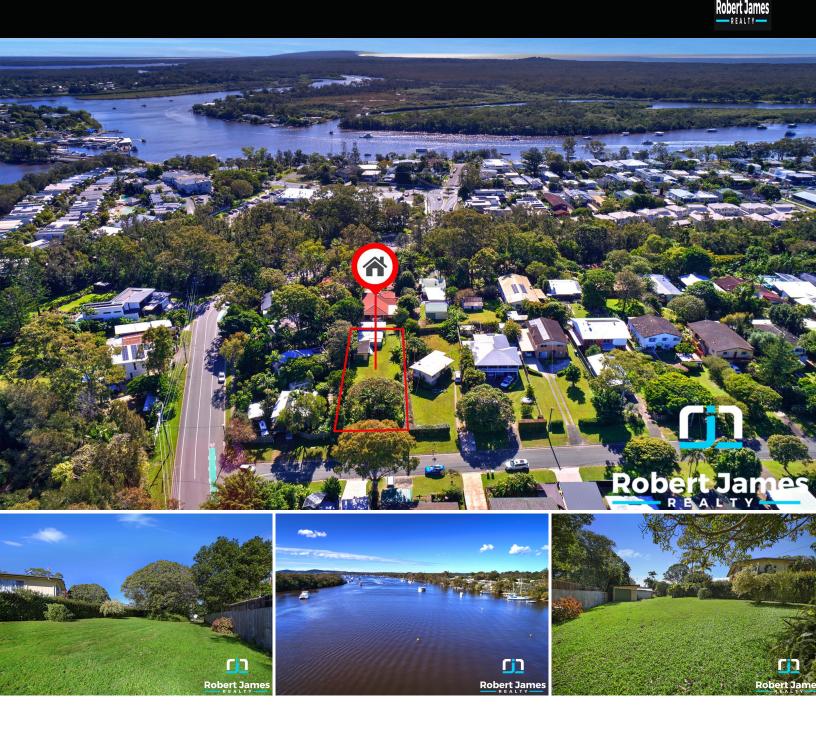

## PRIME VACANT LAND OF 833M2 AND PERFECT LOCATION

Where can you find vacant land in town at the moment?? There is nothing available that compares to this block of land when it comes to the size of 833m2 and the location.

Elevated land in one of the original developments in Tewantin back in the 1970's. Back boundary of the land faces North which is ideal, and this position catches the cool breezes off Noosa River and Lake Doonella, which is great in the summer. Lovely leafy established street, easy walking distance to so many facilities, the position being on the border of Tewantin/Noosaville. Short stroll down to Noosa River as you can see from the aerial photo's, local shops just around the corner offering variety of takeaway food, coffee shop etc, then over the Lake Doonella bridge to Noosa/Tewantin Marina with a wonderful selection of restaurants, wine bar with music, boutiques, Sunday Markets. Tewantin Village is around the corner with everything you could possibly need, supermarket, medical requirements, cafes, boutiques etc e

## \$1,250,000 Neg

Address : 4, Lake View Drive, QLD, TEWANTIN, 4565

Area : 833 per sqm Bedrooms : 0 Bathrooms : 0 Car Space : 0 Contact : Marie Fetterplace,, 0754558700,, marie.fetterplace@robertjamesrealty.com.au