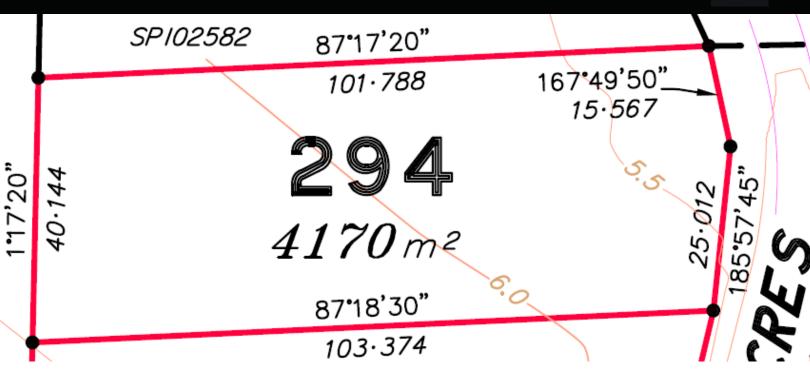

- Lot 294 Cockatoo Crescent boasts an ideal 4170sqm.
- No Easements or Estate Covenants
- Ideal flat acreage
- No building restrictions or time frames
- Secure Now with just a \$1,000 holding deposit

Poona is an exclusive coastal town that oozes peace and serenity. It is a bird and nature lovers paradise with ample opportunity for relaxing and lifestyle. It is one of the best kept Coastal secrets not only in the Fraser Coast but throughout Australia. Rural blocks this close to the Coast provide fantastic fishing opportunities and access over to Fraser Island and beyond.

## **Price on Application**

Address: LOT 294, Cockatoo Crescent, QLD, POONA,

4650

Area: 4170 per sqm Bedrooms: 0 Bathrooms: 0 Car Space: 0

Contact: George Anderson,,

1300757111,,

george@robertjamesrealty.com.au