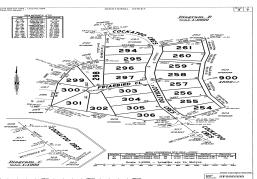

Lot 260 Cockatoo Crescent boasts 3544m2 & available for only \$230,000.

With acreage blocks being very limited this is a fantastic opportunity to secure yourself a lifestyle block close to the water at a fantastic price. This opportunity is one not to miss out on. What are you waiting for!

## **UNDER OFFER**

Address: LOT 260, Cockatoo Crescent, QLD, POONA,

4650

Area: 3544 per sqm
Bedrooms: 0
Bathrooms: 0
Car Space: 0

Contact : George Anderson,,

1300757111,,

george@robertjamesrealty.com.au

Type: