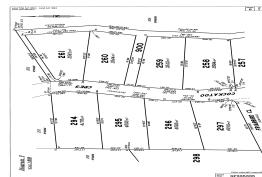

Lot 260 Cockatoo Crescent boasts 3544m2 & available for only \$230,000.

With acreage blocks being very limited this is a fantastic opportunity to secure yourself a lifestyle block close to the water at a fantastic price. This opportunity is one not to miss out on. What are you waiting for!

## **UNDER OFFER**

Address: LOT 260, Cockatoo Crescent, QLD, POONA,

4650

Area: 3544 per sqm
Bedrooms: 0
Bathrooms: 0
Car Space: 0

Contact : George Anderson,,

1300757111,,

george@robertjamesrealty.com.au

Type: