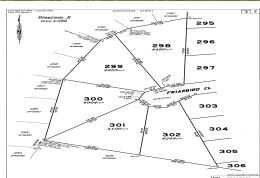

Lot 298 Friarbird Close boasts 4490m2 & available for only \$250,000.

With acreage blocks being very limited this is a fantastic opportunity to secure yourself a lifestyle block close to the water at a fantastic price. This opportunity is one not to miss out on. What are you waiting for!

- Large lifestyle blocks walking distance to boat ramp
- Rural blocks with