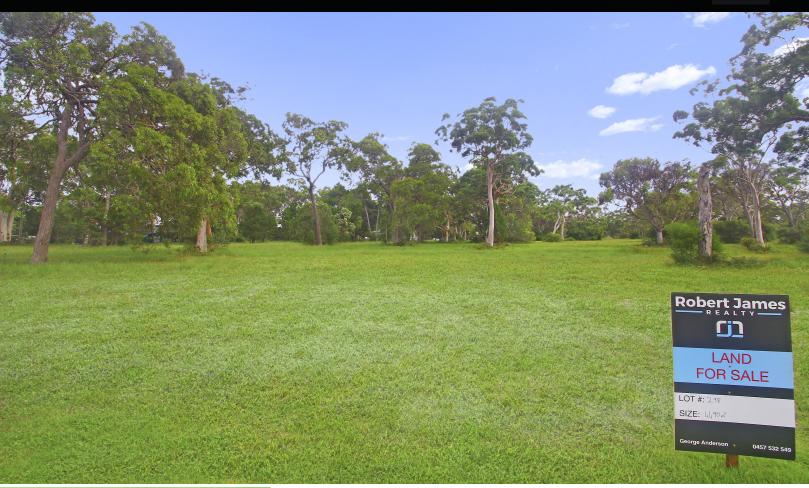

## Lot 298 Poona Bay Estate

Welcome to the latest and greatest land development to hit the East Coast of Australia. With council approval been given these blocks are registered and ready to be built on immediately & secure one away today with only a \$1,000 holding deposit.

Lot 298 Friarbird Close boasts 4490m2 & available for only \$250,000.

With acreage blocks being very limited this is a fantastic opportunity to secure yourself a lifestyle block close to the water at a fantastic price. This opportunity is one not to miss out on. What are you waiting for!

## **UNDER OFFER**

Address: LOT 298, Friarbird Close, QLD, POONA, 4650

Area: 4490 per sqm Bedrooms: 0

Bathrooms: 0 Car Space: 0 Contact: George Anderson,,

1300757111,,

george@robertjamesrealty.com.au

Type:

https://www.robertjamesrealty.com.au