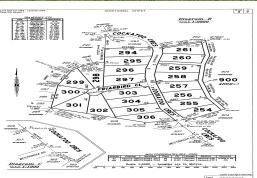

Lot 298 Friarbird Close boasts 4490m2 & available for only \$250,000.

With acreage blocks being very limited this is a fantastic opportunity to secure yourself a lifestyle block close to the water at a fantastic price. This opportunity is one not to miss out on. What are you waiting for!

- Large lifestyle blocks walking distance to boat ramp
- Rural blocks with