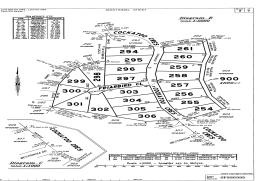

Lot 261 Cockatoo Crescent boasts 3561m2 & available for only \$230,000.

With acreage blocks being very limited this is a fantastic opportunity to secure yourself a lifestyle block close to the water at a fantastic price. This opportunity is one not to miss out on. What are you waiting for!

## **UNDER OFFER**

Address: LOT 261, Cockatoo Crescent, QLD, POONA,

4650

Area: 3561 per sqm Bedrooms: 0

Bathrooms: 0 Car Space: 0

Contact : George Anderson,,

1300757111,,

george@robertjamesrealty.com.au