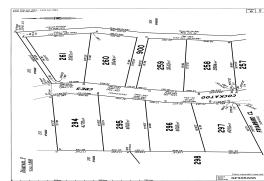

Lot 261 Cockatoo Crescent boasts 3561m2 & available for only \$230,000.

With acreage blocks being very limited this is a fantastic opportunity to secure yourself a lifestyle block close to the water at a fantastic price. This opportunity is one not to miss out on. What are you waiting for!

## **UNDER OFFER**

Address: LOT 261, Cockatoo Crescent, QLD, POONA,

4650

Area: 3561 per sqm Bedrooms: 0

Bathrooms: 0 Car Space: 0

Contact : George Anderson,,

1300757111,,

george@robertjamesrealty.com.au