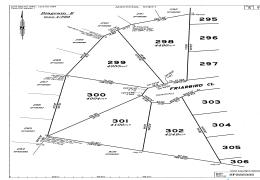

Lot 302 Friarbird Close boasts 4249m2 & available for only \$245,000.

With acreage blocks being very limited this is a fantastic opportunity to secure yourself a lifestyle block close to the water at a fantastic price. This opportunity is one not to miss out on. What are you waiting for!

- Large lifestyle blocks walking distance to boat ramp
- Rural blocks with