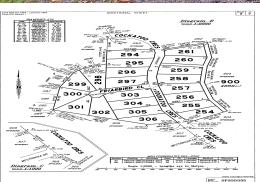

Lot 302 Friarbird Close boasts 4249m2 & available for only \$245,000.

With acreage blocks being very limited this is a fantastic opportunity to secure yourself a lifestyle block close to the water at a fantastic price. This opportunity is one not to miss out on. What are you waiting for!

- Large lifestyle blocks walking distance to boat ramp
- Rural blocks with