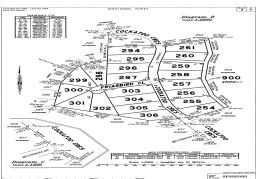

Lot 256 Cockatoo Crescent boasts 3704m2 & available for only \$230,000.

With acreage blocks being very limited this is a fantastic opportunity to secure yourself a lifestyle block close to the water at a fantastic price. This opportunity is one not to miss out on. What are you waiting for!

## **UNDER OFFER**

Address: LOT 256, Cockatoo Crescent, QLD, POONA,

4650

Area: 3704 per sqm Bedrooms: 0 Bathrooms: 0

Car Space: 0

Contact: George Anderson,,

1300757111,,

george@robertjamesrealty.com.au