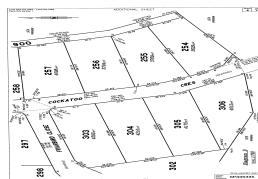

Lot 256 Cockatoo Crescent boasts 3704m2 & available for only \$230,000.

With acreage blocks being very limited this is a fantastic opportunity to secure yourself a lifestyle block close to the water at a fantastic price. This opportunity is one not to miss out on. What are you waiting for!

## **UNDER OFFER**

Address: LOT 256, Cockatoo Crescent, QLD, POONA,

4650

Area: 3704 per sqm Bedrooms: 0 Bathrooms: 0

Car Space: 0

Contact: George Anderson,,

1300757111,,

george@robertjamesrealty.com.au