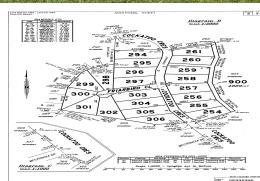

## Lot 297 Poona Bay Estate- Last Corner Block!

Welcome to the latest and greatest land development to hit the East Coast of Australia. With council approval been given these blocks are registered and ready to be built on immediately & secure one away today with only a \$1,000 holding deposit.

Lot 297 Friarbird Close boasts 4010m2 & available for only \$245,000.

With acreage blocks being very limited this is a fantastic opportunity to secure yourself a lifestyle block close to the water at a fantastic price. This opportunity is one not to miss out on. What are you waiting for!

## **UNDER OFFER**

Address: LOT 297, Friarbird Close, QLD, POONA, 4650

Area : 4010 per sqm Bedrooms : 0 Bathrooms : 0

Car Space: 0

Contact: George Anderson,,

1300757111,,

george@robertjamesrealty.com.au

Type: