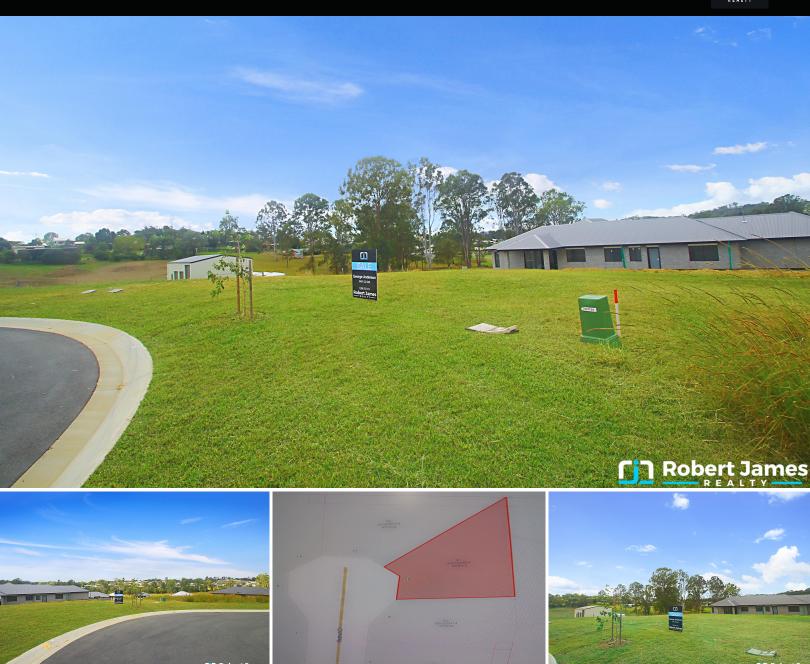

## **Vacant Land in Desired New Pocket**

Welcome to 10 Kestrel Close Southside (Lot 41)!

Discover the perfect canvas to build your dream home in the highly sought-after Eagle Heights Estate. This elevated and spacious 849sqm parcel of land offers a fantastic opportunity to create your very own piece of paradise situated higher than the other blocks in the estate and at the end of the cul-de-sac.

## Main Features:

- Elevated and large 849sqm parcel of land in fantastic location in the newly desired Eagle Heights Estate.
- Situated up the end of the cul-de-sac higher than the other blocks at the start of the street.
- Build your dream home and secure this for your next piece of paradise
- Titled & ready to build on immediately
- Underground power to front of block
- Town water and sewer
- NBN Connectivity also available