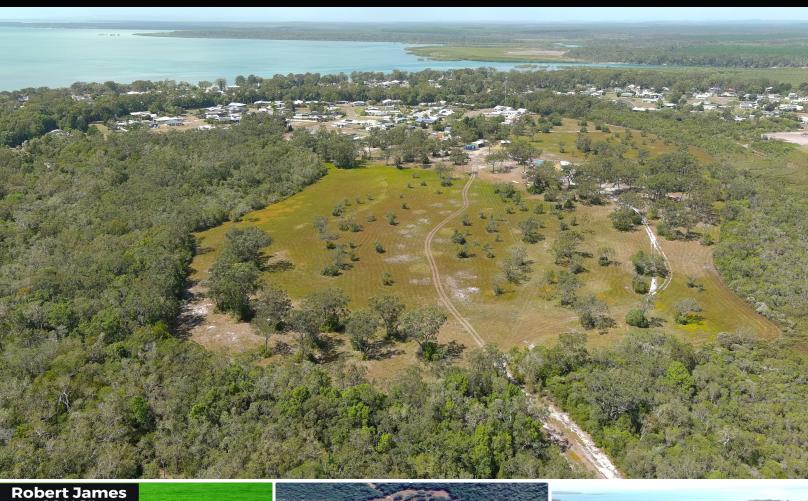

With acreage blocks being very limited this is a fantastic opportunity to secure yourself a lifestyle block close to the water at a fantastic price. This opportunity is one not to miss out on. What are you waiting for!

Poona is an exclusive coastal town that oozes peace and serenity. It is a bird and nature lovers paradise with ample opportunity for relaxing and lifestyle. It is one of the best kept Coastal secrets not only in the Fraser Coast but throughout Australia. Rural blocks this

Type:

https://www.robertjamesrealty.com.au

antastic fishing opportunities and access over to Fraser Island and beyond.

- Large lifestyle blocks walking distance to boat ramp
- Rural blocks with power: Tank water and septic (at owners expense).
- Direct Water Access to Fraser Island and beyond
- Less than an hour to Gympie
- Approximately 45 minutes to Rainbow Beach
- Approximately 1.5 hours to Noosa Heads