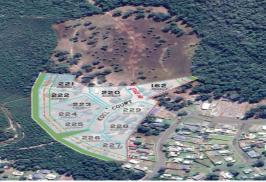

Only 11 blocks to be released in this stage so be sure to act quickly:

- Lot 162: 3810sqm
- Lot 220: 4003sqm
- Lot 221: 4866sqm
- Lot 222: 4184sqm
- Lot 223: 4004sqm
- Lot 224: 3714sqm
- Lot 225: 3312sqm
- Lot 226: 3460sqm
- Lot 227: 3771sqm
- Lot 228: 4023sqm - Lot 229: 4000sqm

## EXPRESSIONS OF INTEREST

Address: STAGE 14B, POONA BAY ESTATE, QLD,

**POONA, 4650** 

Area: 4000 per sqm Bedrooms: 0

Bathrooms: 0 Car Space: 0

Contact: George Anderson,,

1300757111,,

george@robertjamesrealty.com.au