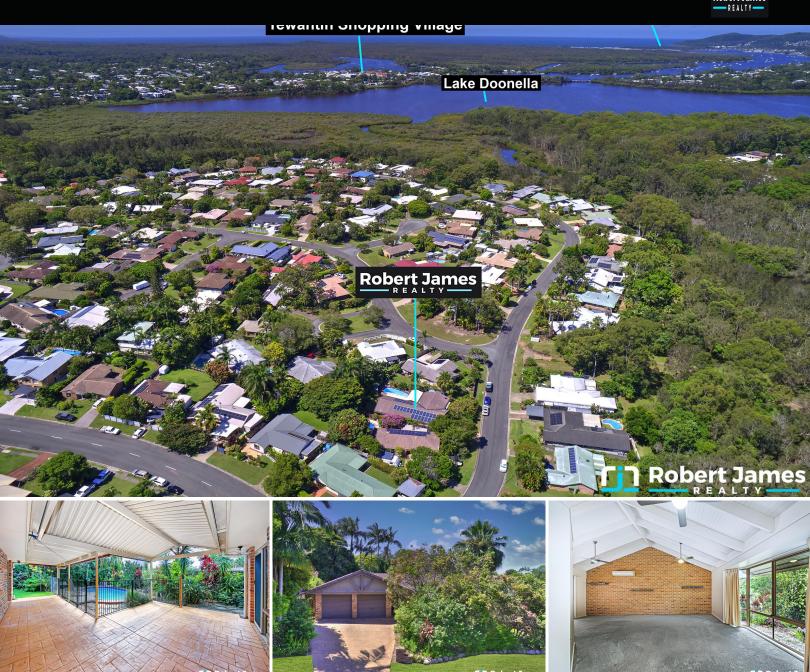

## LOOK AT ME NOW – AVALIABLE FOR NEW OWNERS TO MOVE

Set on an elevated block of land (737m2) in a quiet area and just across the road is access to a massive park reserve with walking/bike tracks that go for miles and miles, through to local Noosaville Schools, meandering pathways around Lake Doonella, put in your kayak for a relaxing paddle on the lake.

When you walk into this home you feel how spacious it is, the welcoming sunken lounge with raked cathedral ceilings. Feature of a cavity brick wall, reverse cycle air conditioning, plus ceiling fans, sliding glass doors open out to the back patio. Centre point of the home is the kitchen with the raked cathedral ceilings that continue from the living room. There is an abundance of storage in the kitchen, dishwasher, kitchen window has screens that slide open to the servery, easy way to serve food out to the covered patio for all your summer meals. Roomy family/dining is adjacent to the kitchen with soaring vaulted ceilings with a skylight allowing in lots of natural light, kitchen also

## \$1,140,000

Address: 60, Hooper Crescent, QLD, TEWANTIN, 4565

Area: 737 per sqm
Bedrooms: 4
Bathrooms: 2
Car Space: 2

Contact : Marie Fetterplace, George Anderson,

0754558700,1300757111,

 $marie. fetter place @\,robert james realty. com. au$ 